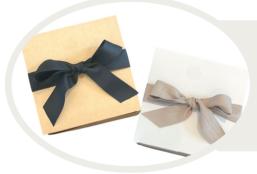

### Top Tuck Gift BOXX

These white and natural kraft gift boxes are perfect for large events and also a great option if you don't think your recipient will re-use the container. This box allows you to focus your budget on the gift's contents, yet still make a beautiful impression when dressed up with some ribbon and a tag or greenery!