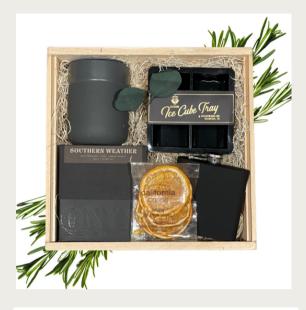

# HANDSOME HOME ~ \$138

- Black Forest Boxed Candle
- Rechargeable USB Arch Spark Lighter
- Wick Trimmer
- Mast Chocolate Mini Bar (3)
- Live Succulent

- Charcoal Ceramic Travel Mug
- Onyx Coffee ~ 10oz
- Crispy Orange Slices
- Black Soft Touch Flask
- Silicone Large Ice Cube Tray