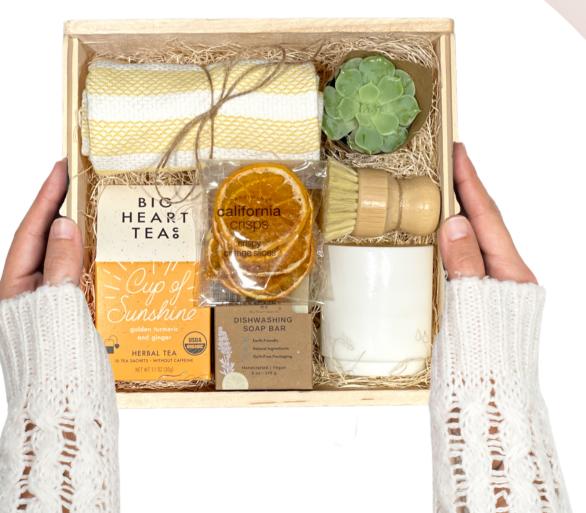

# HOUSEWARMING ~ \$74

### Items included:

- Yellow/White Dish Towel
- Big Heart Teas
- Coffee Mug
- Crispy Orange Slices
- Dishwashing Soap Bar
- Stained Wood Soap Dish
- Sisal Dish Brush
- Live Succulent