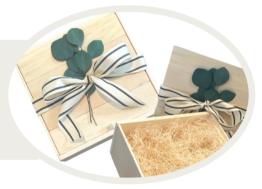

**Pine Wood Specialty BOXX** Want to make your gift extra special? Choose one of our high-end pine wood boxes for gifts that make a statement! Select a ribbon and greenery for a finishing touch or engrave your logo on the lid for brand recognition!