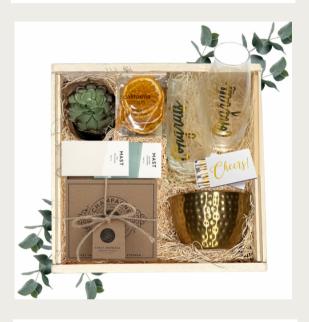

# CHEERS ~ \$95

# Items included:

- Champagne Flutes/Congrats (2)
- Champagne Stopper Set
- Mast Chocolate Mini Bar (2)
- Crispy Orange Slices
- Candle in Gold Hammered Bowl
- Celebration Matches/Cheers
- Live Succulent