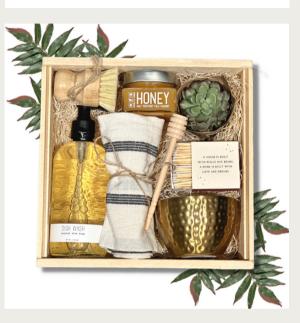

# LOVE & DREAMS ~ \$96

Items included:

- Navy/Cream Dish Towel
- Liquid Dish Soap
- Sisal Dish Brush
- Vermont Raw Honey
- 6" Honey Dipper
- Match Box ~ Home Sweet Home
- Candle in Gold Hammered Bowl
- Live Succulent

# Items included:

- Yellow/White Dish Towel
- Liquid Dish Soap
- Sisal Dish Brush
- Vermont Raw Honey
- 6" Honey Dipper
- Crispy Orange Slices
- Candle in Gold Hammered Bowl
- Live Succulent