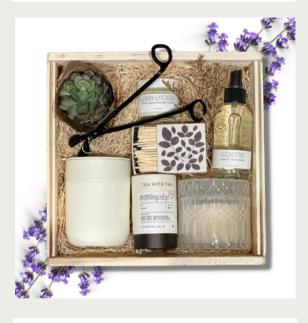

# LOVE & DREAMS ~ \$96

Items included:

- Navy/Cream Dish Towel
- Liquid Dish Soap
- Sisal Dish Brush
- Vermont Raw Honey
- 6" Honey Dipper
- Match Box ~ Home Sweet Home
- Candle in Gold Hammered Bowl
- Live Succulent

# Items included:

- Yellow/White Dish Towel
- Liquid Dish Soap
- Sisal Dish Brush
- Vermont Raw Honey
- 6" Honey Dipper
- Crispy Orange Slices
- Candle in Gold Hammered Bowl
- Live Succulent