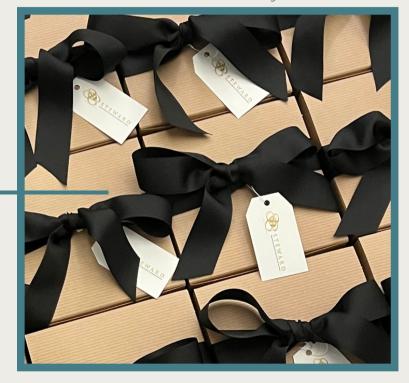

**Pine Wood Specialty BOXX** Want to make your gift extra special? Choose one of our high-end pine wood boxes for gifts that make a statement! Select a ribbon and greenery for a finishing touch or engrave your logo on the lid for brand recognition!

### Top Tuck Gift BOXX

These white and natural kraft gift boxes are perfect for large events and also a great option if you don't think your recipient will re-use the container. This box allows you to focus your budget on the gift's contents, yet still make a beautiful impression when dressed up with some ribbon and a tag or greenery!