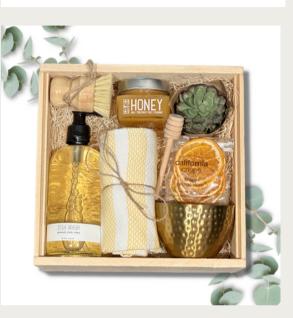

# HOUSEWARMING ~ \$74

### Items included:

- Yellow/White Dish Towel
- Big Heart Teas
- Coffee Mug
- Crispy Orange Slices
- Dishwashing Soap Bar
- Stained Wood Soap Dish
- Sisal Dish Brush
- Live Succulent