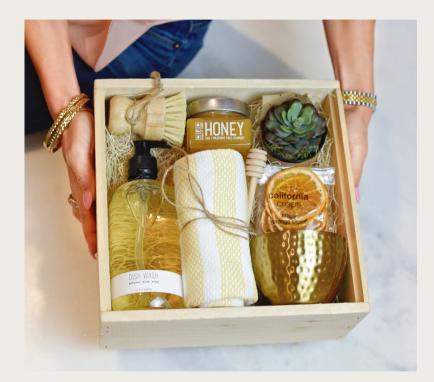

# LOVE & DREAMS ~ \$96

Items included:

- Navy/Cream Dish Towel
- Liquid Dish Soap
- Sisal Dish Brush
- Vermont Raw Honey
- 6" Honey Dipper
- Match Box ~ Home Sweet Home
- Candle in Gold Hammered Bowl
- Live Succulent

# Items included:

- Yellow/White Dish Towel
- Liquid Dish Soap
- Sisal Dish Brush
- Vermont Raw Honey
- 6" Honey Dipper
- Crispy Orange Slices
- Candle in Gold Hammered Bowl
- Live Succulent