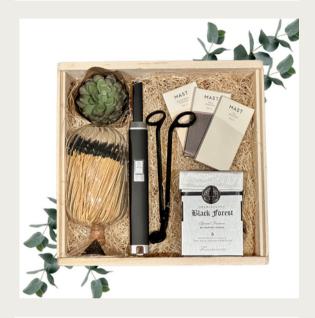

# HANDSOME HOME ~ \$138

- Black Forest Boxed Candle
- Rechargeable USB Arch Spark Lighter
- Wick Trimmer
- Mast Chocolate Mini Bar (3)
- Live Succulent