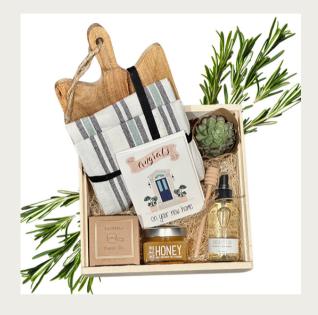

# HAPPY HOME~ \$99

- Wooden Chopping Board
- Set of 2 Kitchen Towels
- Room & Linen Spray
- Vermont Raw Honey
- 6" Honey Dipper
- 4oz Salted Caramel
- Live Succulent
- New Home Greeting Card