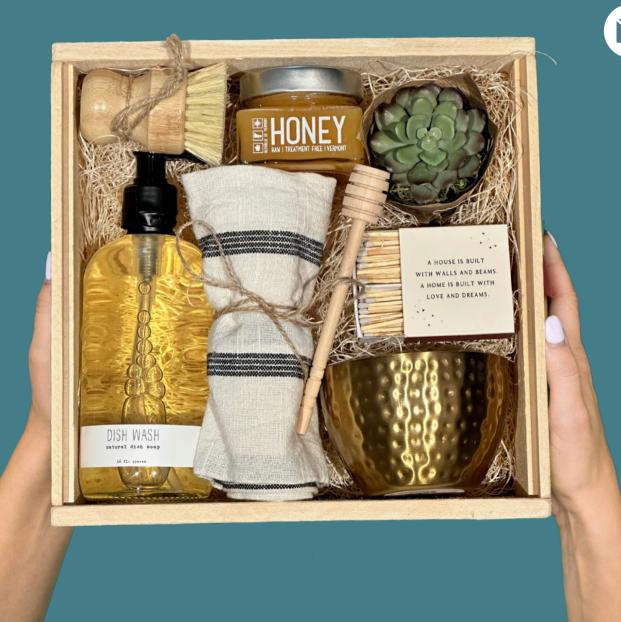

# LOVE & DREAMS ~ \$96

Items included:

- Navy/Cream Dish Towel
- Liquid Dish Soap
- Sisal Dish Brush
- Vermont Raw Honey
- 6" Honey Dipper
- Match Box ~ Home Sweet Home
- Candle in Gold Hammered Bowl
- Live Succulent