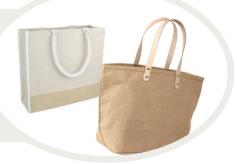

### Jute Tote Bags

These tote bags have a soft touch yet they are strong and durable! A fun way to change up the typical gifting vessel and make your gift unique. Recipients love these as they can re-use the bag for shopping or travel. Tie ribbon on the handle and add a tag with your logo to custom branding.