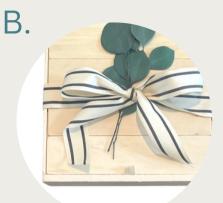

**Pine Wood Specialty BOXX** Want to make your gift extra special? Choose one of our high-end pine wood boxes for gifts that make a statement! Select a ribbon and greenery for a finishing touch or engrave your logo on the lid for brand recognition!