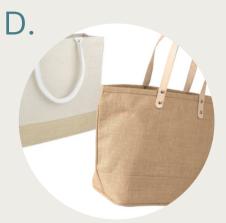

### Jute Tote Bags

These tote bags have a soft touch yet they are strong and durable! A fun way to change up the typical gifting vessel and make your gift unique. Recipients love these as they can re-use the bag for shopping or travel. Tie ribbon on the handle and add a tag with your logo to custom branding.