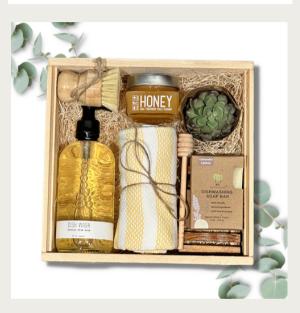

### HOMEBODY ~ \$79

- Yellow/White Dish Towel
- Room & Linen Spray
- Crispy Orange Slices
- Dishwashing Soap Bar
- Stained Wood Soap Dish
- Sisal Dish Brush
- Vermont Raw Honey
- 6" Honey Dipper
- Live Succulent