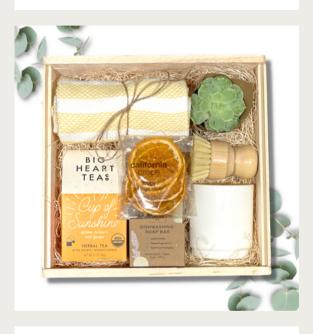

# HOUSEWARMING ~ \$74

### Items included:

- Yellow/White Dish Towel
- Big Heart Teas
- Coffee Mug
- Crispy Orange Slices
- Dishwashing Soap Bar
- Stained Wood Soap Dish
- Sisal Dish Brush
- Live Succulent