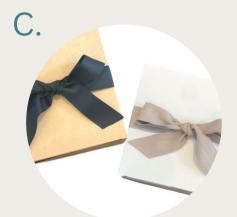

### Top Tuck Gift BOXX

These white and natural kraft gift boxes are perfect for large events and also a great option if you don't think your recipient will re-use the container. This box allows you to focus your budget on the gift's contents, yet still make a beautiful impression when dressed up with some ribbon and a tag or greenery!