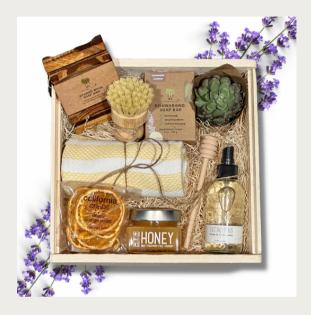

### HOMEBODY ~ \$79

- Yellow/White Dish Towel
- Room & Linen Spray
- Crispy Orange Slices
- Dishwashing Soap Bar
- Stained Wood Soap Dish
- Sisal Dish Brush
- Vermont Raw Honey
- 6" Honey Dipper
- Live Succulent